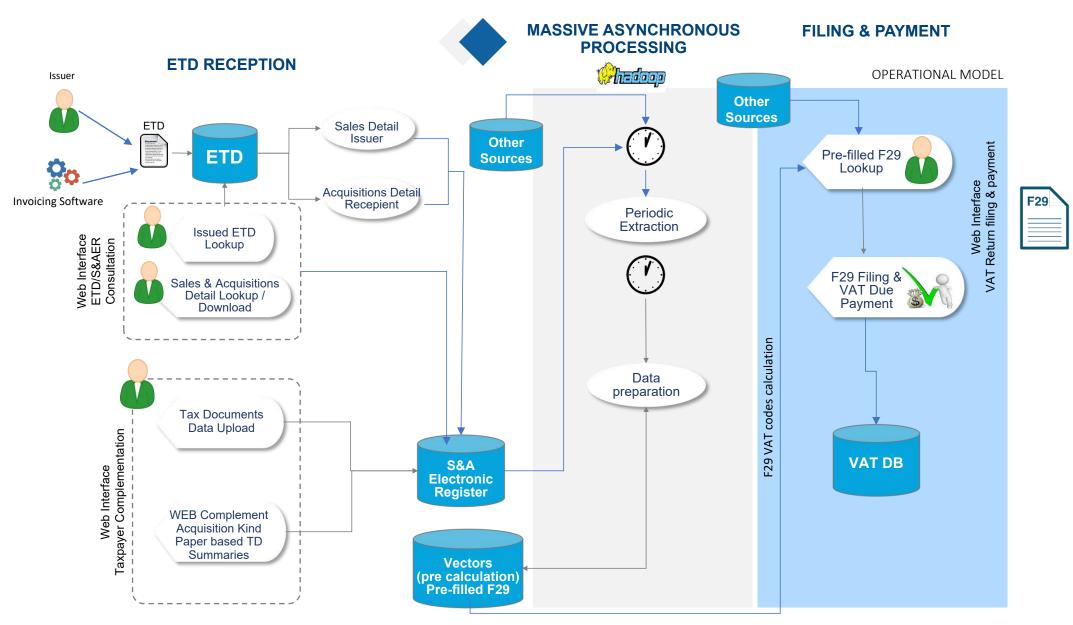

### PRE-FILLED VAT RETURNS IMPLEMENTATION STRATEGY

Use vectors to intermediate results through arithmetic and l o g i c a l operations.

The processing between technological platforms, maximizing the combined potential. The pre-filled based on simple operations on pre-calculated vectors. Use a service model for a defined universe of taxpayers, scalable both logically and physically.

PRE-CALCULATE

DISTRIBUTE

CONSTRUCT

UNIVERSE

BRITACOM