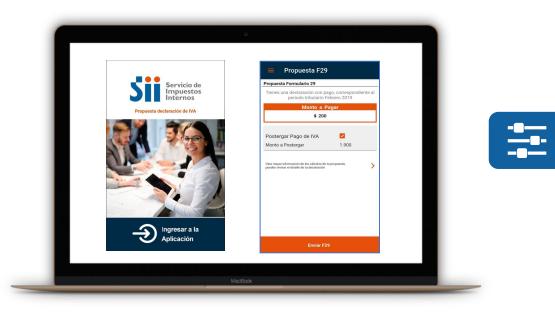

#### **BUILDING A GROWTH-FRIENDLY TAX ENVIRONMENT**

STRATEGY **RETURNS IMPLEMENTATION PRE-FILLED VAT** 

Propuesta F29

### TAXPAYER BENEFIT PRE-FILLED VAT RETURNS

Aplicación

| Propuesta Formulario 29                                                                                |        |
|--------------------------------------------------------------------------------------------------------|--------|
| Tienes una declaración con pago, correspondie<br>periodo tributario Febrero 2019                       | nte al |
| Monto a Pagar                                                                                          |        |
| \$ 200                                                                                                 |        |
| Postergar Pago de IVA 🛛 🗹                                                                              |        |
| Monto a Postergar 1.900                                                                                |        |
|                                                                                                        | >      |
|                                                                                                        | >      |
| Para mayor información de los cálculos de tu propuesta,<br>puedes revisar el detalle de tu declaración | >      |
|                                                                                                        | >      |