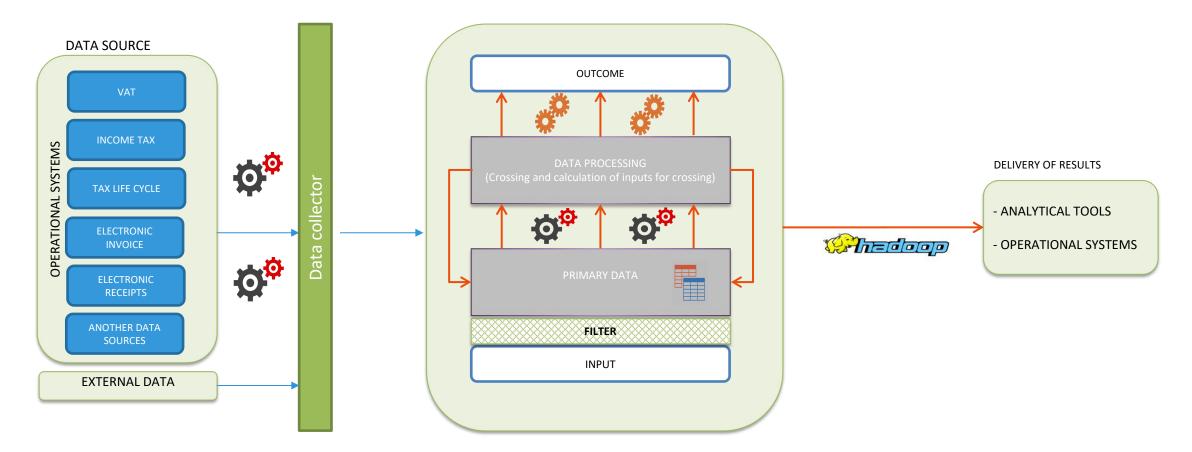

### OVERVIEW ABOUT THE IT OF BIG DATA

### PRE-FILLED VAT RETURNS IMPLEMENTATION STRATEGY

Use vectors to intermediate results through arithmetic and l o g i c a l operations.

The processing between technological platforms, maximizing the combined potential. The pre-filled based on simple operations on pre-calculated vectors. Use a service model for a defined universe of taxpayers, scalable both logically and physically.