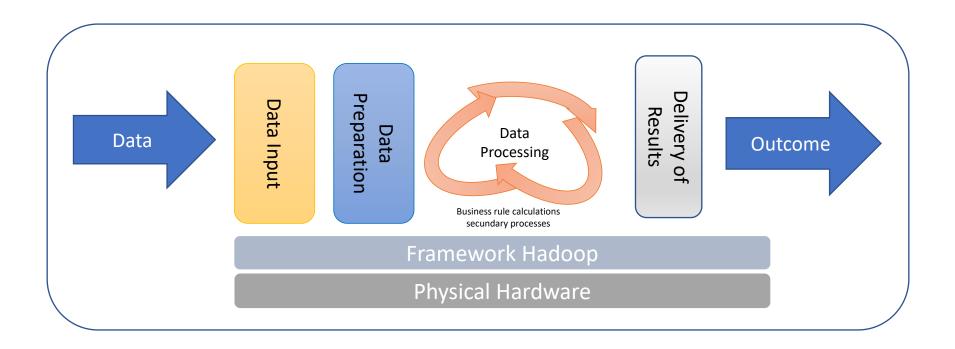

FILLED VAT RETURNS





### GENERAL REFERENCES

### DATA SERVICE INTEGRATION

.....

### SERVICES OF ATTENTION TO THE TAXPAYER



### CONTROL AND AUDITING

EVALUATION AND CONSTANT IMPROVEMENT CYCLE

.....





## AS AN ANALYTICAL INSTRUMENT, WE HAVE PREPARED THE FOLLOWING TOOLS



- 2. Taxpayer Segments
- 3. Global Risk Classification
- 4. Gap Map
- 5. Specific Risks
- 6. Prioritization and Consolidation
- 7. Data Mart: Sector Analysis, Contributing Screens, and Data Mart Collection

## AS WELL AS OTHER MANAGEMENT APPLICATIONS FOR INSTITUTIONAL ANALYSIS

- 1. Data Mart Internal Controller
- 2. Trace of Use Analytical systems
- 3. Headquarters Management Panel
- 4. Analysis of Social Networks
- 5. Data Mart Tax Studies



### GENERAL REFERENCES







### OVERVIEW ABOUT THE IT OF BIG DATA







### OVERVIEW ABOUT THE IT OF BIG DATA







### PRE-FILLED VAT RETURNS IMPLEMENTATION STRATEGY

Use vectors to intermediate results through arithmetic and l o g i c a l operations.

The processing between technological platforms, maximizing the combined potential. The pre-filled based on simple operations on pre-calculated vectors. Use a service model for a defined universe of taxpayers, scalable both logically and physically.

PRE-CALCULATE

DISTRIBUTE

CONSTRUCT

UNIVERSE

BRITACOM

#### **BUILDING A GROWTH-FRIENDLY TAX ENVIRONMENT**



STRATEGY **RETURNS IMPLEMENTATION PRE-FILLED VAT** 



Propuesta F29



### TAXPAYER BENEFIT PRE-FILLED VAT RETURNS





Aplicación

| Propuesta Formulario 29                                                                                |        |