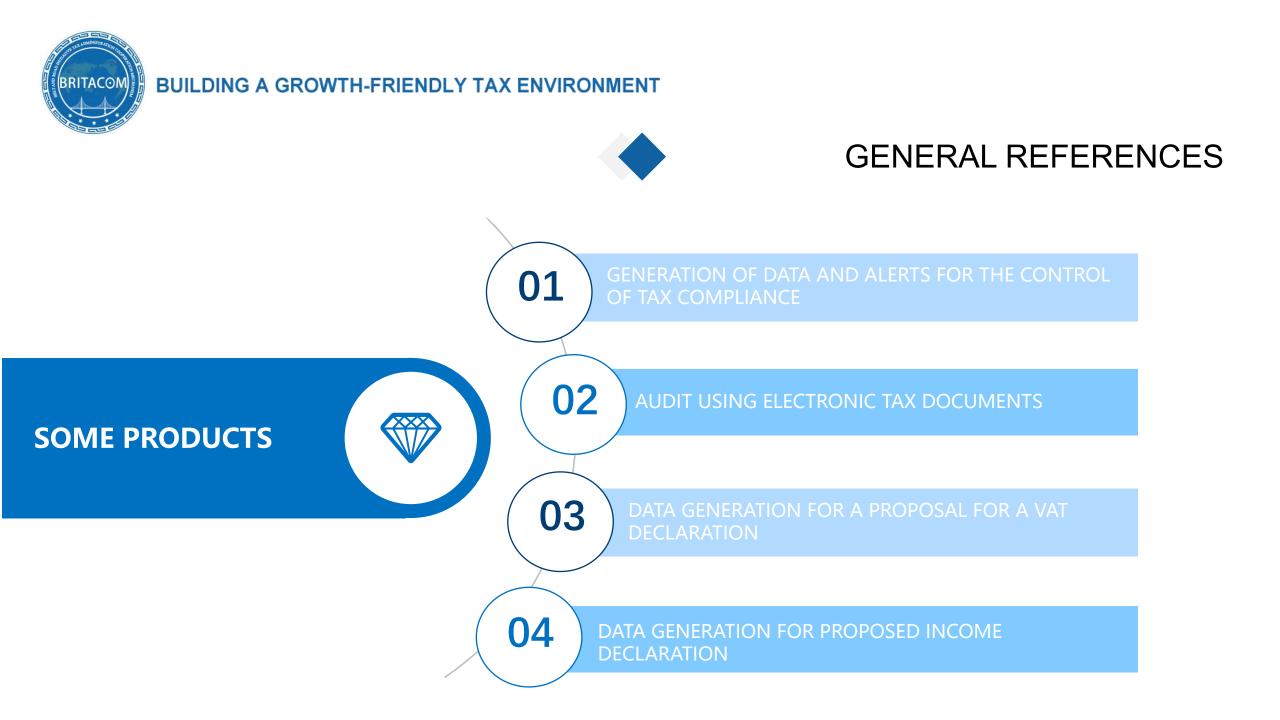

## AS AN ANALYTICAL INSTRUMENT, WE HAVE PREPARED THE FOLLOWING TOOLS

- 2. Taxpayer Segments
- 3. Global Risk Classification
- 4. Gap Map
- 5. Specific Risks
- 6. Prioritization and Consolidation
- 7. Data Mart: Sector Analysis, Contributing Screens, and Data Mart Collection

## AS WELL AS OTHER MANAGEMENT APPLICATIONS FOR INSTITUTIONAL ANALYSIS

- 1. Data Mart Internal Controller
- 2. Trace of Use Analytical systems
- 3. Headquarters Management Panel
- 4. Analysis of Social Networks
- 5. Data Mart Tax Studies